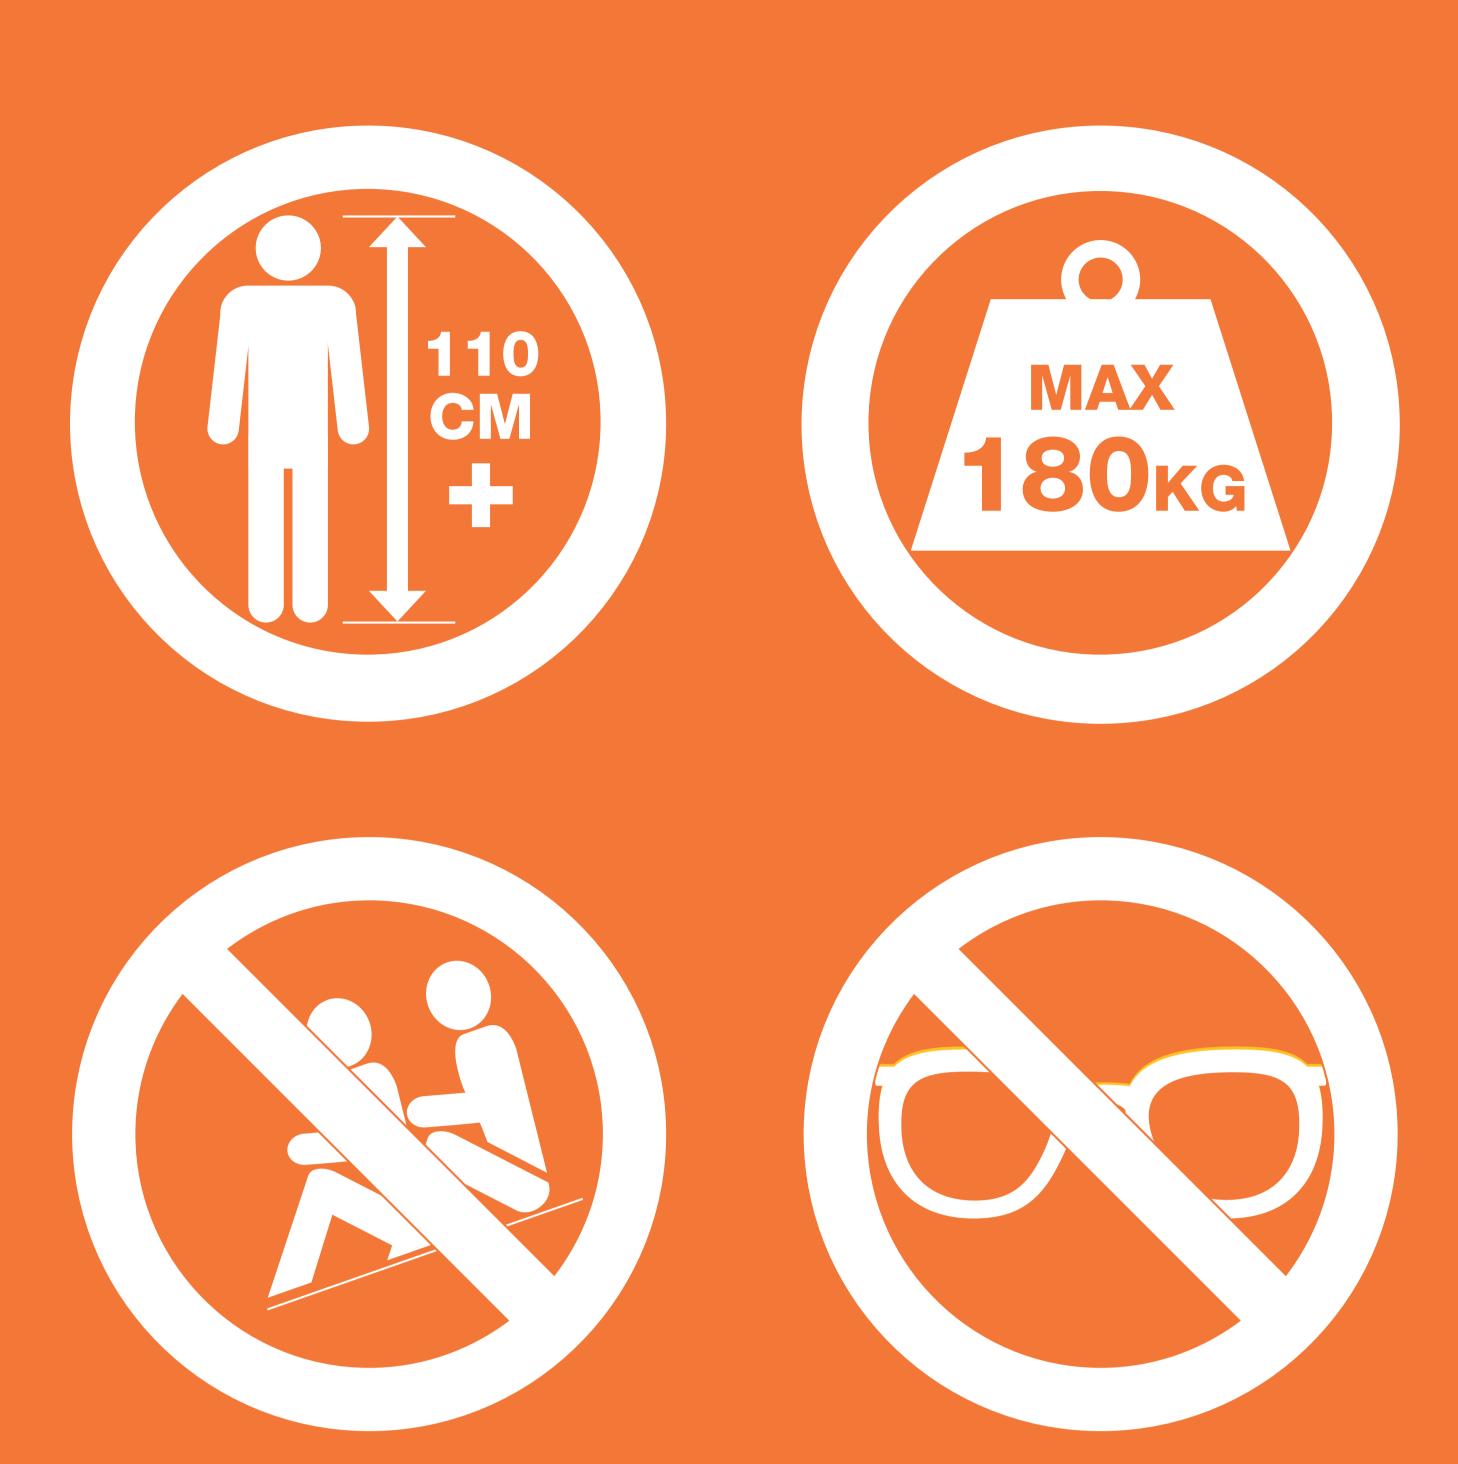

## SLIDE SAFETY RULES

- You must be at least 110cm tall to ride this slide
  - Maximum Weight 180kg
    - NO Tandem riding
- Riders must sit down and slide feet first at all times
- Wait for Operators signal before sliding
  - Riders must exit the landing bed immediately
  - NO Jumping, bouncing or playing on top platform or landing bed

## NOT PERMITTED ON THIS SLIDE:

- Jewellery
- Glasses/Sunglasses
- Clothing with metal buttons, snaps, exposed zippers or other sharp objects
  - Body Piercings