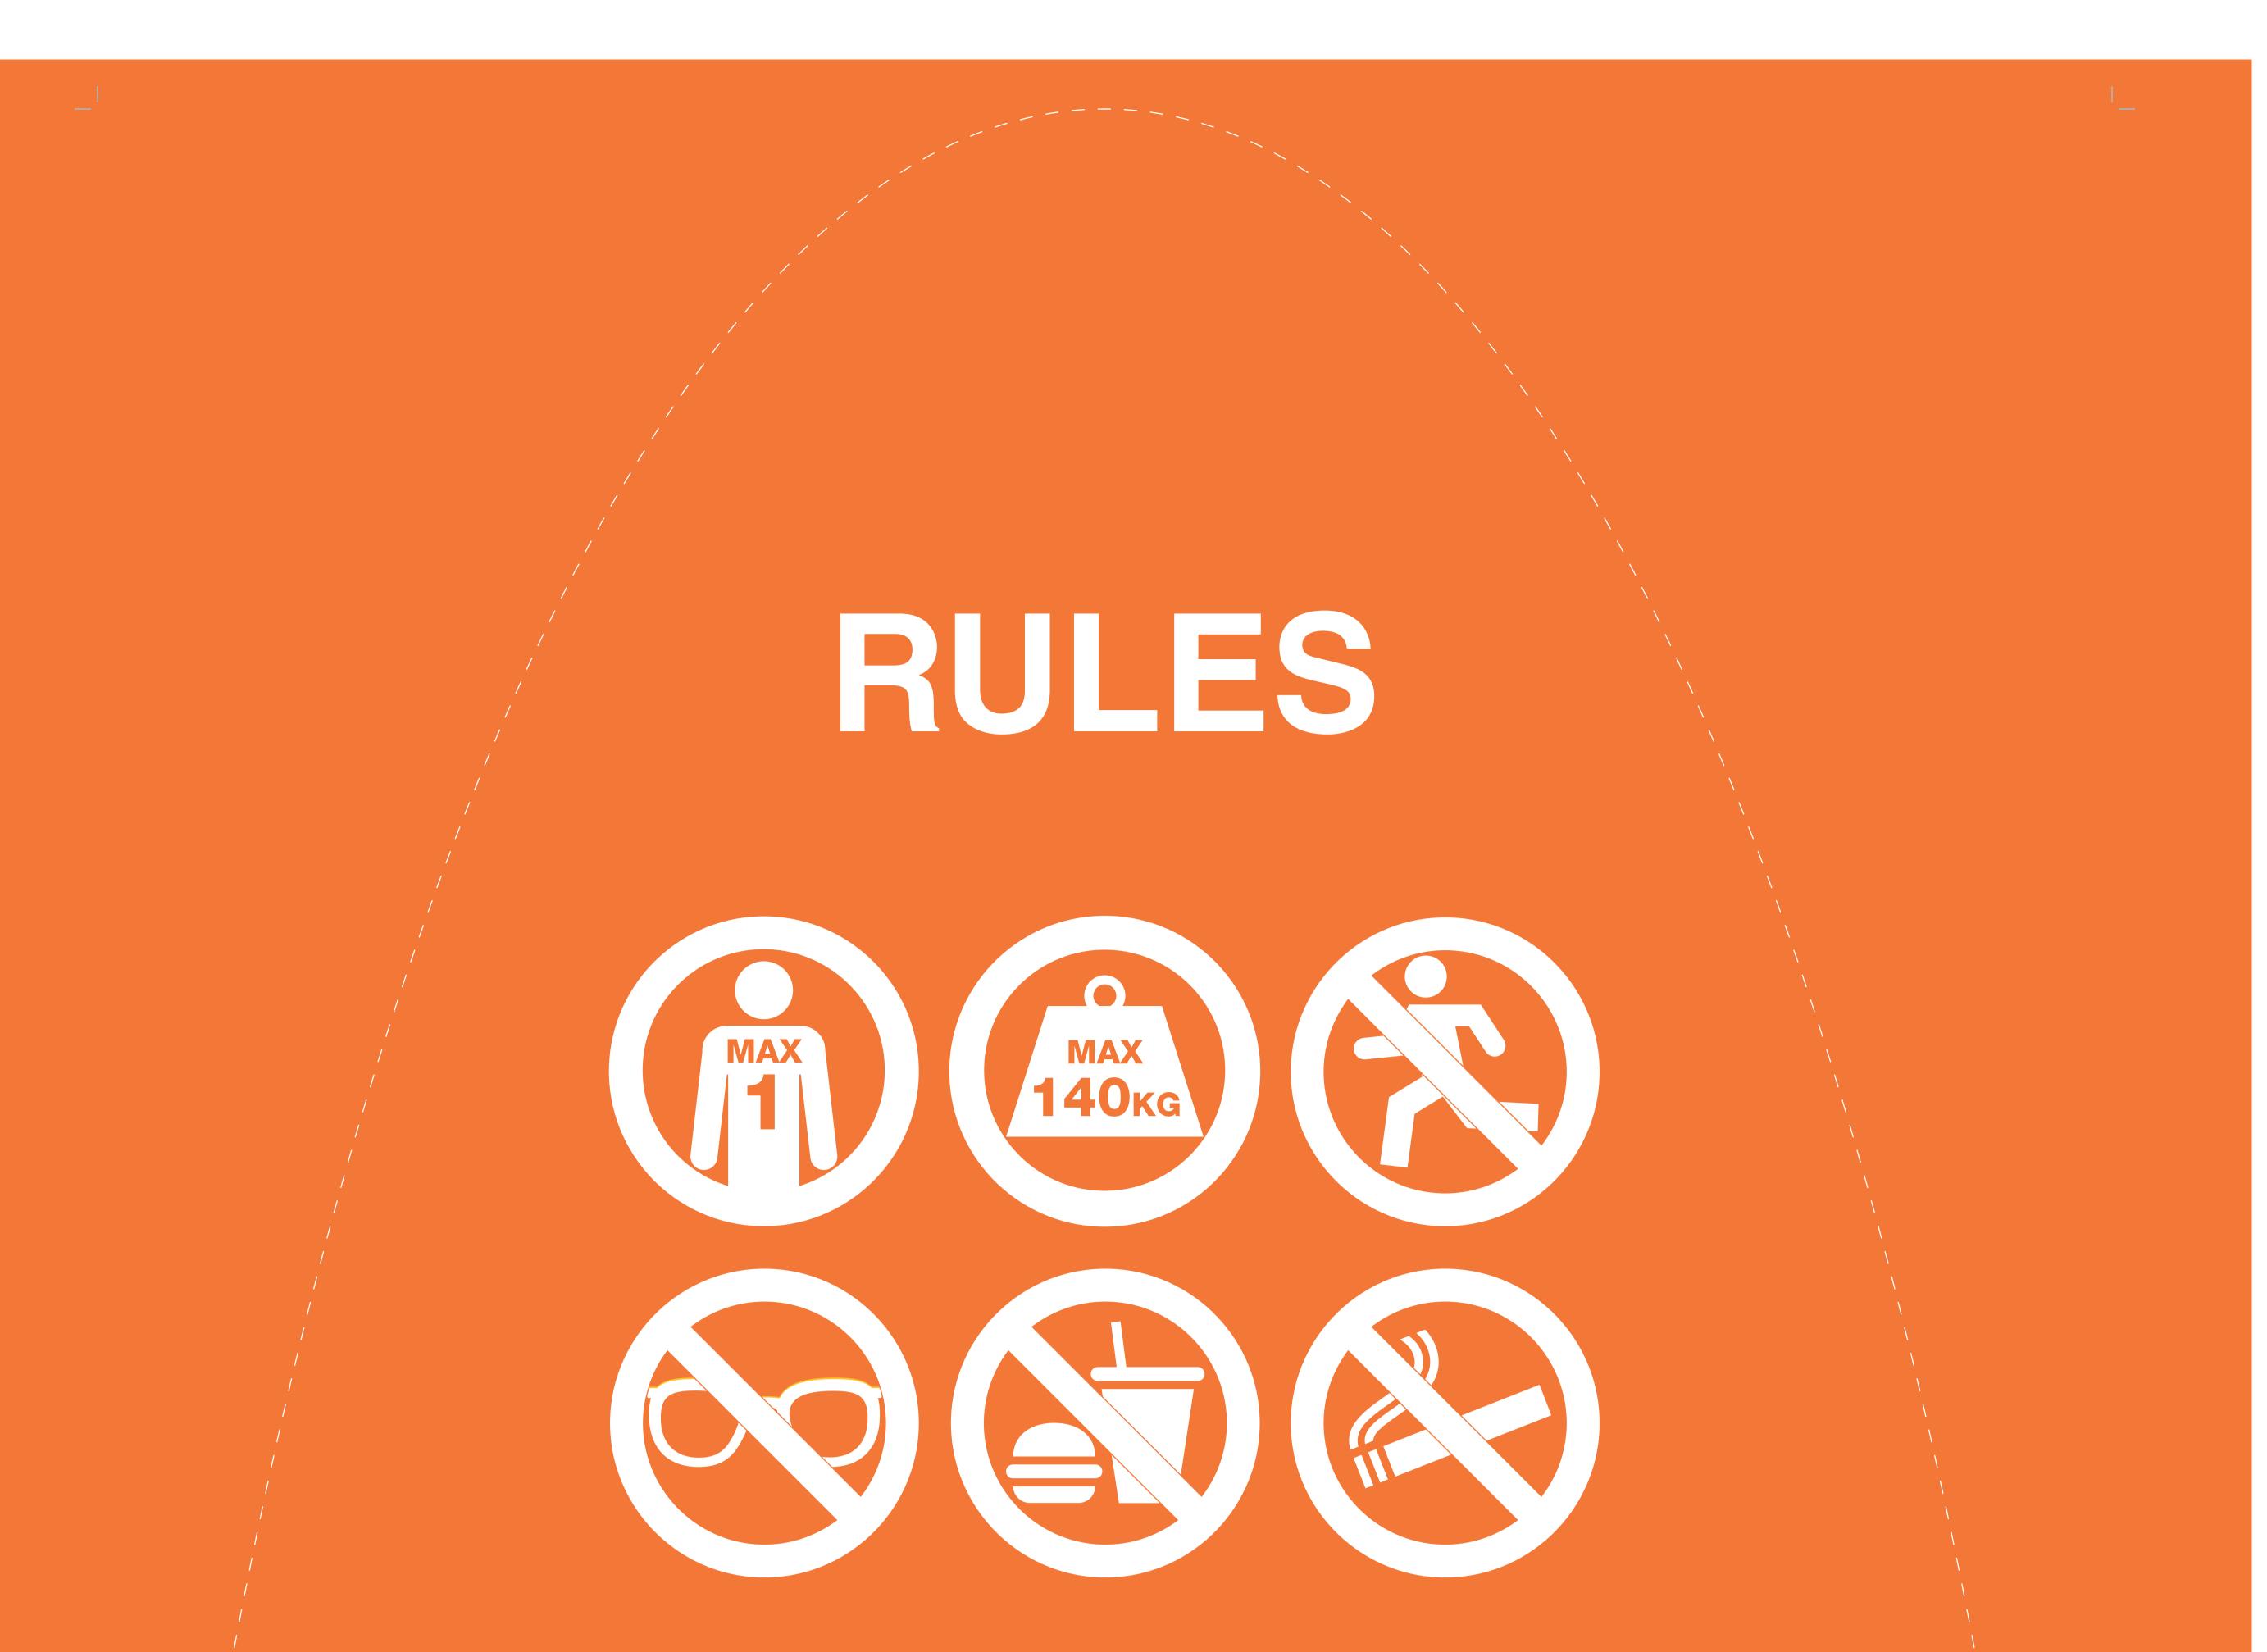

 Follow the directions of the Outback Splash Team at all times, always slide as instructed Children 0-5 years of age must be within arms length of a parent or guardian at all times • No eyewear, footwear or hats of any kind on the slides No jewellery, loose items or sharp objects Young children who wear nappies must wear an aqua-nappy, they are available on-site for purchase Only swimwear may be worn on the slides and play structure No swimwear with exposed zippers, buckles, rivets or metal ornamentation • No diving, jumping or sliding head first Do not attempt to walk or stand at any time on the slides

No hanging from any of the play structure attachments or climbing on any railings or equipment
Each rider is to immediately leave the waterslide on discharge from the flume
This attraction is an unlicensed area. No alcohol permitted