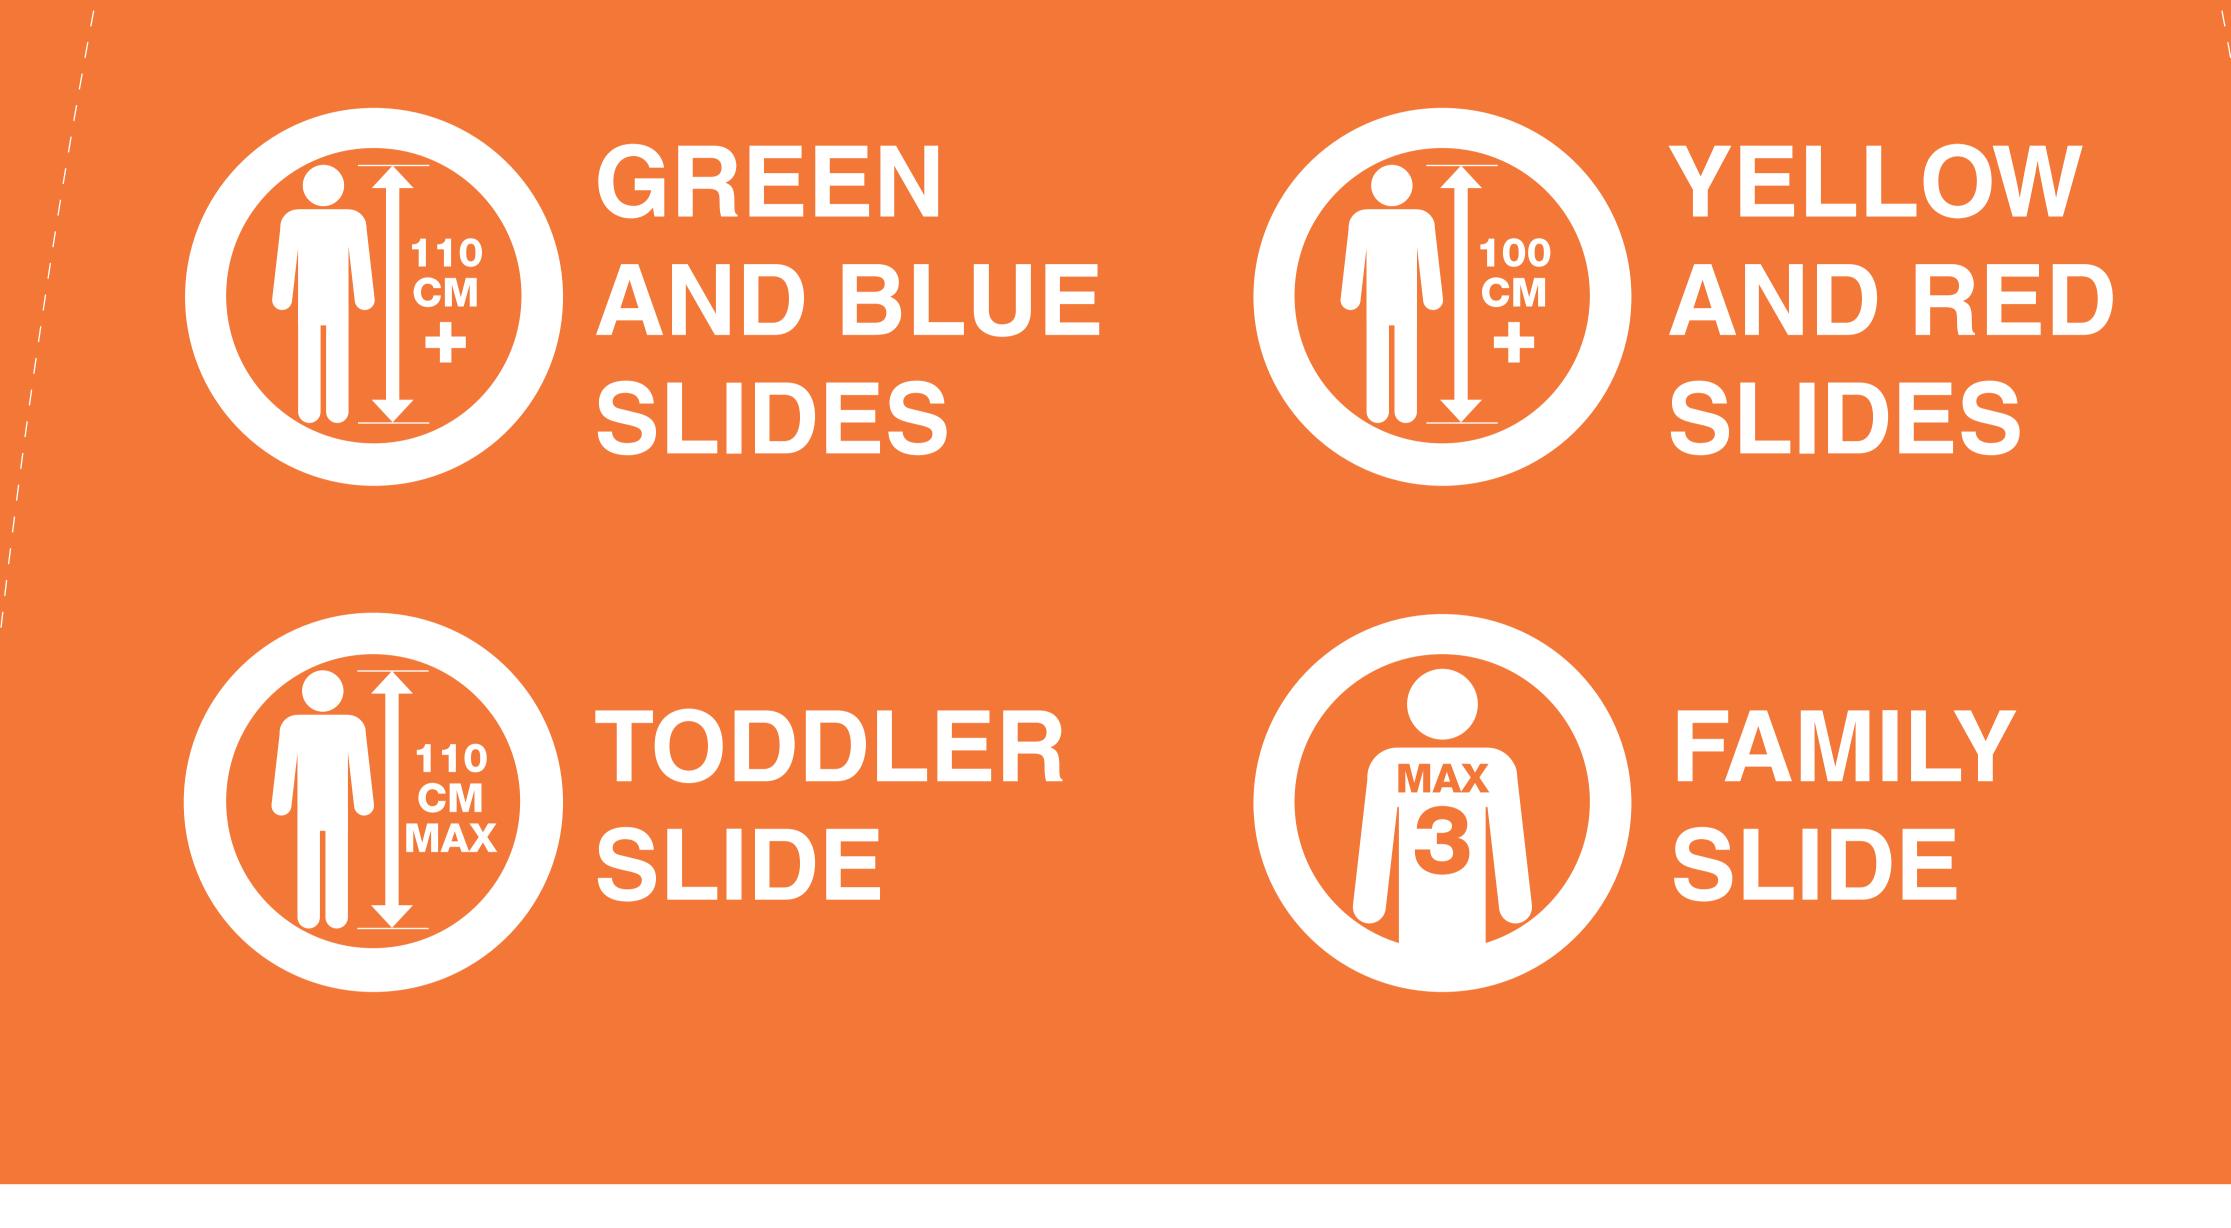

 Follow the directions of the Outback Splash Team at all times, always slide as instructed Children 0-5 years of age must be within arms length of a parent or guardian at all times • No eyewear, footwear or hats of any kind on the slides No jewellery, loose items or sharp objects Young children who wear nappies must wear an aqua-nappy, they are available on-site for purchase Only swimwear may be worn on the slides and play structure No swimwear with exposed zippers, buckles, rivets or metal ornamentation • No diving, jumping or sliding head first Do not attempt to walk or stand at any time on the slides