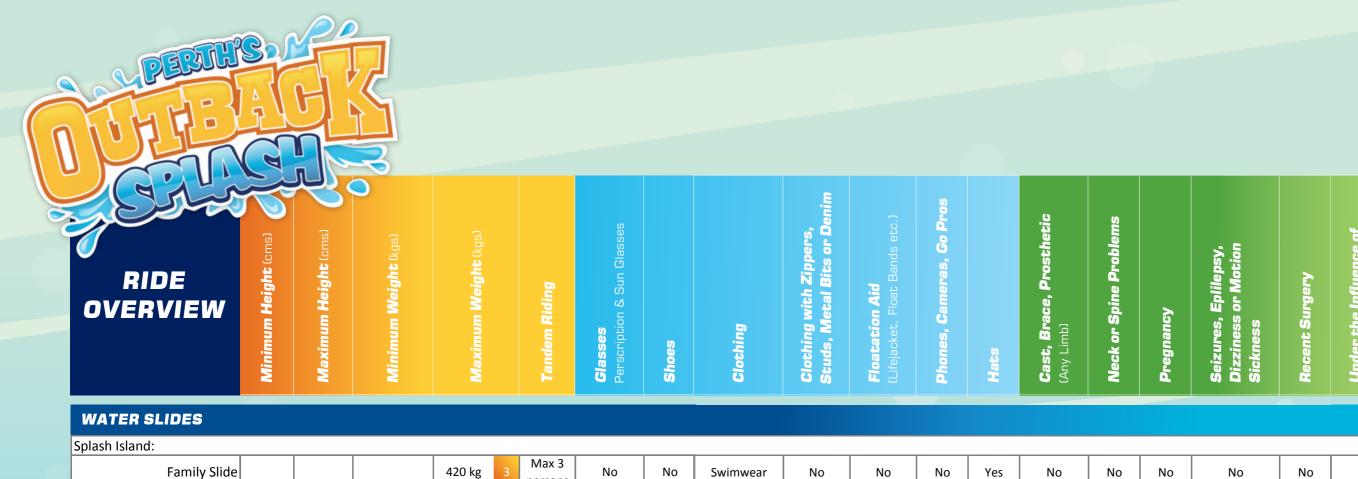

| Splash Island: |                     |        |  |       |   |        |   |                  |    |    |          |    |    |    |     |    |    |    |    |    |    |    |    |
|----------------|---------------------|--------|--|-------|---|--------|---|------------------|----|----|----------|----|----|----|-----|----|----|----|----|----|----|----|----|
|                | Family Slide        |        |  |       |   | 420 kg | 3 | Max 3<br>persons | No | No | Swimwear | No | No | No | Yes | No |
|                | Yellow & Red Slides | 100 cm |  |       |   | 140 kg | 1 | No               | No | No | Swimwear | No | No | No | Yes | No |
|                | Blue & Green Slides | 110 cm |  |       |   | 140 kg | 1 | No               | No | No | Swimwear | No | No | No | Yes | No |
|                | The Plummet         | 110 cm |  |       |   | 180 Kg | 1 | No               | No | No | Swimwear | No | No | No | No  | No | No | No | No | No | No | No | No |
|                | Gold Rush           | 120 cm |  |       |   | 120 kg | 1 | No               | No | No | Swimwear | No | No | No | No  | No | No | No | No | No | No | No | No |
| 7              | The Wedgie          | 120 cm |  |       |   | 120 kg | 1 | No               | No | No | Swimwear | No | No | No | No  | No | No | No | No | No | No | No | No |
| E              | Blackout            | 120 cm |  | 60 kg | 2 | 180 kg | 2 | Yes              | No | No | Swimwear | No | No | No | No  | No | No | No | No | No | No | No | No |
| 7              | he Wall             | 120 cm |  | 90 kg | 2 | 180 kg | 2 | Yes              | No | No | Swimwear | No | No | No | No  | No | No | No | No | No | No | No | No |